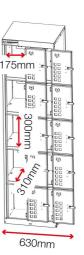

## **Dimensions**

## **Product specifications**

| Weight                        | 41kg                                        |
|-------------------------------|---------------------------------------------|
| Colour                        | Light grey: RAL 7035, Traffic red: RAL 3020 |
| Suitable for                  | Site                                        |
| Finished coating              | Powder coated                               |
| Material & thickness          | 1mm steel                                   |
| Quantity of keys              | 20 keys: 2 per compartment                  |
| Suitable for vehicle mounting | No                                          |
| How are castors fitted?       | Not applicable                              |
| Other sizes available         | 1 other size                                |
| Qty of shelves as standard    | No                                          |