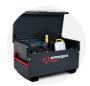

# powerstation<sup>™</sup>

Product code: PWS10

- >> Secure powered locker for segregated battery charging.
- >> Ten separate compartments with individual cam locks.
- >> Comes with fixing kit to join multiple PowerStations together.

#### **Product features**

Cam lock

No detachable

parts

Power supply 230V

Suitable for site