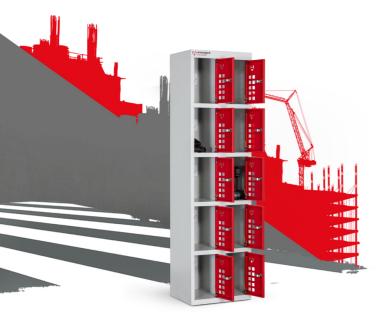

# powerstation<sup>™</sup>

Product code: PWS10

- >> Secure powered locker for segregated battery charging.
- >> Ten separate compartments with individual cam locks.
- >> Comes with fixing kit to join multiple PowerStations together.