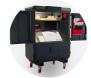

# powerstation<sup>™</sup>

Product code: PWS10

- >> Secure powered locker for segregated battery charging.
- >> Ten separate compartments with individual cam locks.
- >> Comes with fixing kit to join multiple PowerStations together.

#### **Product features**

Cam lock

No detachable

parts

Power supply 230V

Suitable for site