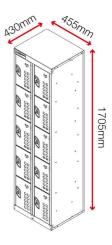

------------|---------------------------------------------|
| Colour                        | Light grey: RAL 7035, Traffic red: RAL 3020 |
| Suitable for                  | Site                                        |
| Finished coating              | Powder coated                               |
| Material & thickness          | 1mm steel                                   |
| Quantity of keys              | 20 keys: 2 per compartment                  |
| Suitable for vehicle mounting | No                                          |
| How are castors fitted?       | Not applicable                              |
| Other sizes available         | 1 other size                                |
| Qty of shelves as standard    | No                                          |

## **Dimensions**



## Related products - Contact Armorgard to find out more



PowerStation PWS6





TuffBank TB2



SiteStation SS2