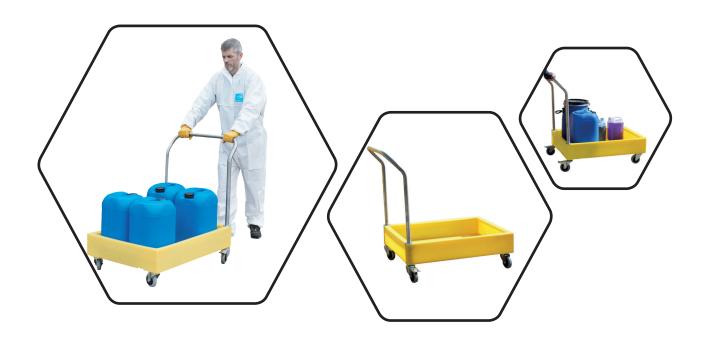

## PRODUCT OVERVIEW

Backed by our 3 year guarantee

A compact trolley manufactured from medium den-sity polyethylene ensures lightweight operation with the added benefit of excellent chemical resistance. Designed to carry 4 x 25ltr cans it can of course be used for a range of tasks, for ease of use it is fitted with rear swivel/brake castors.

## **SPECIFICATIONS**

| CODE  | EXTERNAL SIZE<br>(L x W x H)                                            | NO OF CONTAINERS | SUMP CAPACITY | COLOUR | TARE WEIGHT | UDL   |
|-------|-------------------------------------------------------------------------|------------------|---------------|--------|-------------|-------|
| BT100 | 1000mm L x 700mm<br>W x 300mm H<br>(1000mm to the top<br>of the handle) | 4 x 25ltr drums  | 100ltr        | Yellow | 15kg        | 100kg |