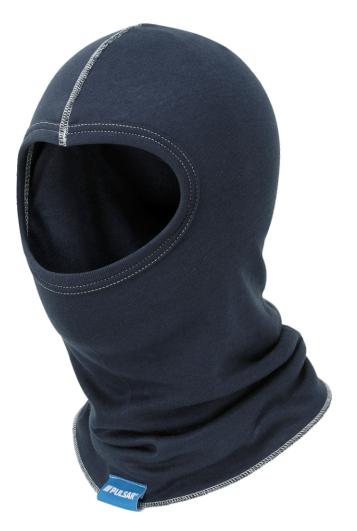

### **FEATURES**

Double layer construction provides warmth for cold and freezing temperatures.

Can be worn under the chin or pulled up over the nose as required. Soft durable polyester blended with VILOFT® offers exceptional thermal and wicking performance.

## **SPECIFICATIONS**

CODE: BZ1530 - Navy

SIZE OPTIONS: One Size

FABRIC: 215gsm double layered (430gsm toal) 50% Polyester 50%

Viloft blend