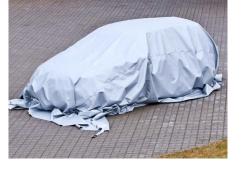

## FIRECHIEF 6X8M CAR FIRE BLANKETS WITH RED BACKPACK

 $\mathsf{Firechief} \mathbb{R}^{\prime}\mathsf{s}$  car fire blankets are flame retardant and control any type of car fire within seconds.

Suitable for use on most cars, including SUVs and off-road cars, they are manufactured from fibreglass and covered with a polymer on both sides. For safety reasons, they incorporate 6 grips for correct placement and the intervention of at least 2 people is recommended.

The Firechief® car fire blanket includes a textile storage bag for easy transportation and storage.

In vehicles, the fire blanket, reduces toxic waste gases and suffocates the fire as quickly as possible, preventing the fire from spreading to other vehicles, buildings, and structures.