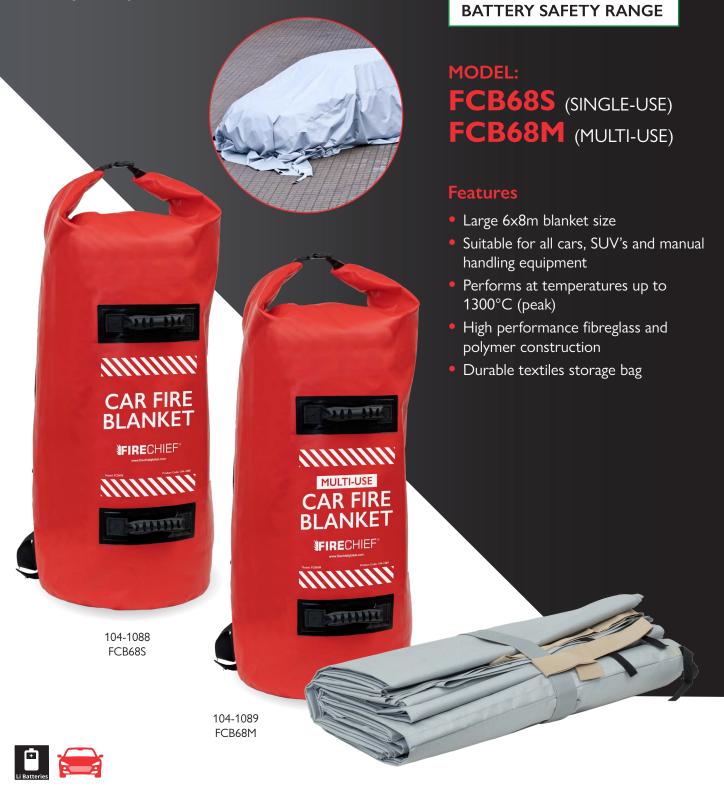

## FIRECHIEF 6X8M CAR FIRE BLANKETS WITH RED BACKPACK

 $\mathsf{Firechief} \mathbb{R}^{\prime}\mathsf{s}$  car fire blankets are flame retardant and control any type of car fire within seconds.

Suitable for use on most cars, including SUVs and off-road cars, they are manufactured from fibreglass and covered with a polymer on both sides. For safety reasons, they incorporate 6 grips for correct placement and the intervention of at least 2 people is recommended.

The Firechief® car fire blanket includes a textile storage bag for easy transportation and storage.

In vehicles, the fire blanket, reduces toxic waste gases and suffocates the fire as quickly as possible, preventing the fire from spreading to other vehicles, buildings, and structures.

# **FIRECHIEF®** making the world a safer place

MODEL: FCB68S (SINGLE-USE) FCB68M (MULTI-USE)

#### Specifications

| Model number           | FCB68S                                                             | FCB68M                                                            |
|------------------------|--------------------------------------------------------------------|-------------------------------------------------------------------|
| Product code           | 104-1088                                                           | 104-1089                                                          |
| Description            | Firechief Single Use<br>Car Fire Blanket 6x8m<br>with Red Backpack | Firechief Multi Use Car<br>Fire Blanket 6x8m with<br>Red Backpack |
| Туре                   | Single-use                                                         | Multi-use                                                         |
| Dimensions (m)         | 6x8                                                                | 6x8                                                               |
| Bag dimensions (mm)    | 395(dia) x 900(h)                                                  | 395(dia) × 900(h)                                                 |
| Weight of blanket (kg) | 27.7                                                               | 30.2                                                              |
| Car size               | Suitable for all vehicles<br>including SUVs and<br>off-road cars   | Suitable for all vehicles<br>including SUVs and off-<br>road cars |