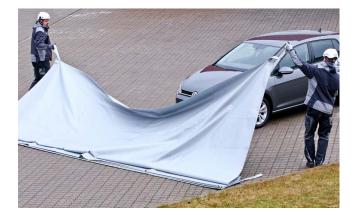

## FIRECHIEF 6X8M CAR FIRE BLANKETS WITH RED BACKPACK

 $\mathsf{Firechief} \mathbb{R}^{\prime}\mathsf{s}$  car fire blankets are flame retardant and control any type of car fire within seconds.

Suitable for use on most cars, including SUVs and off-road cars, they are manufactured from fibreglass and covered with a polymer on both sides. For safety reasons, they incorporate 6 grips for correct placement and the intervention of at least 2 people is recommended.

The Firechief® car fire blanket includes a textile storage bag for easy transportation and storage.

In vehicles, the fire blanket, reduces toxic waste gases and suffocates the fire as quickly as possible, preventing the fire from spreading to other vehicles, buildings, and structures.