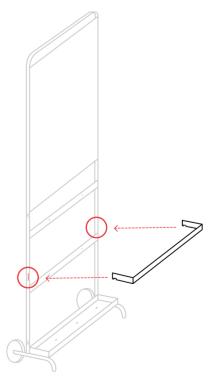

### **Assemble Upper Section**

6. Optional – hook the fire extinguisher protector frame into either side of **Part 1.**