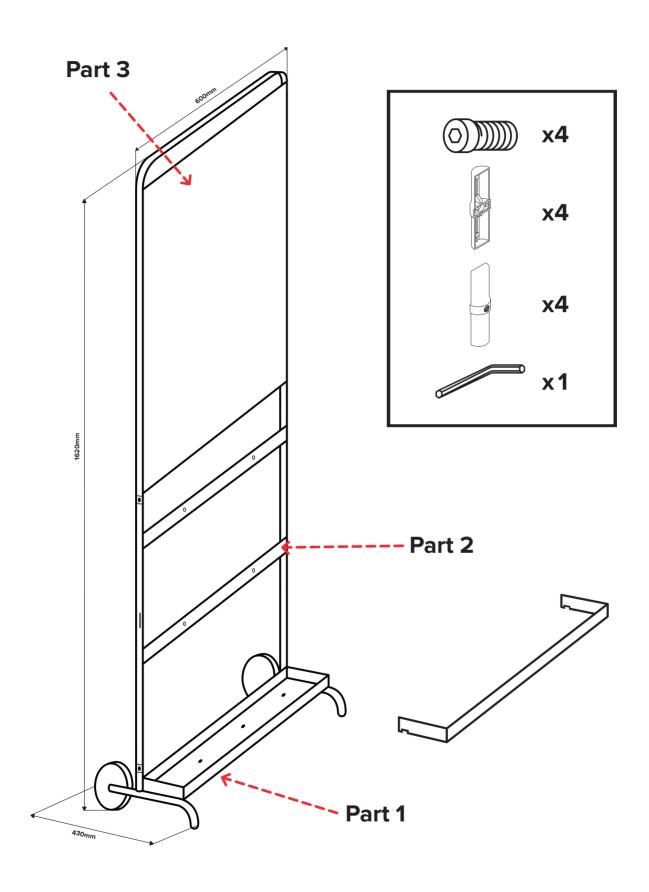

# CON-STD-01

## **Assembly Guide**



#### Assemble Lower Section



- 1. Take **Part A** and **Part B** (expanders) and together, place them into each side of part 1.
- 2. Place Part 2 over the expanders onto Part 1.

#### **Assemble Upper Section**



- 3. Take **Part A** and **Part B** and together, place them into each side of part 2.
- 4. Place Part 3 over the expanders onto Part 2.

#### **Secure Sections**



 Once all parts are in position, tighten all expanders (A+B) with an allen key to secure the complete frame.

### **Assemble Upper Section**



6. Optional – hook the fire extinguisher protector frame into either side of **Part 1.**