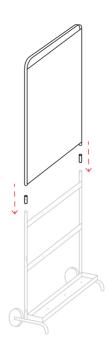

#### **Assemble Upper Section**

- 3. Take **Part A** and **Part B** and together, place them into each side of part 2.
- 4. Place Part 3 over the expanders onto Part 2.