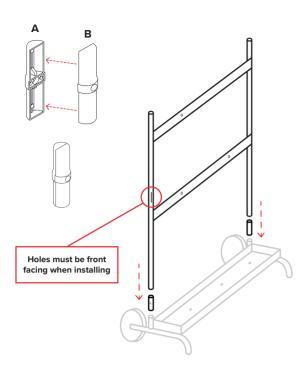

#### Assemble Lower Section

- 1. Take **Part A** and **Part B** (expanders) and together, place them into each side of part 1.
- 2. Place Part 2 over the expanders onto Part 1.

#### **Assemble Upper Section**

- 3. Take **Part A** and **Part B** and together, place them into each side of part 2.
- 4. Place Part 3 over the expanders onto Part 2.