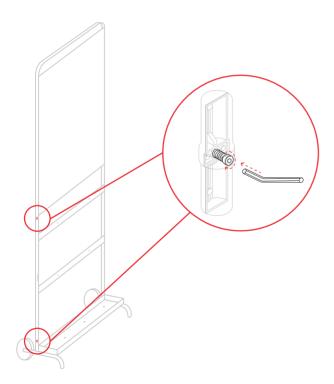

#### **Secure Sections**

 Once all parts are in position, tighten all expanders (A+B) with an allen key to secure the complete frame.