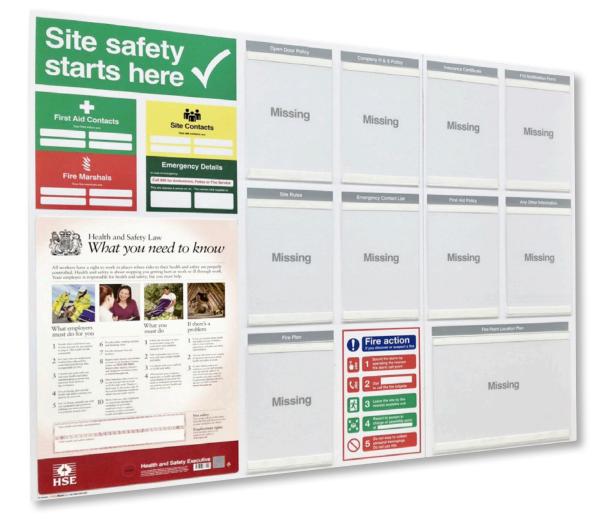

# Large internal H&S Notice Board (unbranded)

Set the 'right standards' for safety with our construction site safety boards

Product Code: M-58021

- » This is an 'off the shelf' unbranded version available for next day delivery when ordered before 4pm
- » Large notice board incorporating the Health & Safety Law Poster and 9 x A4 and 1 xA3 acrylic document holders to display key information relating to site policies
- » Measures 1430mm x 1075mm
- » Manufactured from tough and durable 6mm Correx
- » Supplied hinged so folds in half for easy transportation and storage
- » All symbols conform to ISO 7010, where applicable
- » Ensure all employees and visitors are fully aware of site rules and procedures
- » Simply check-out online at sales@safetybuyer.com