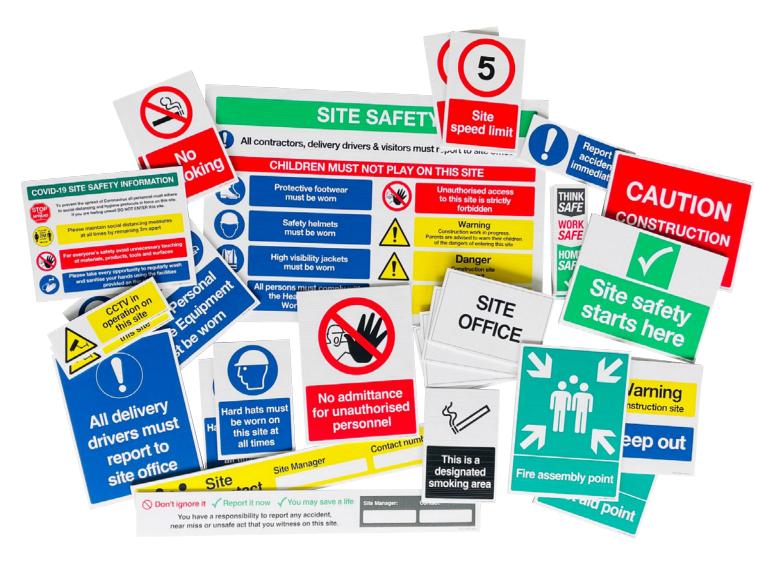

## **Construction Safety Signs Starter Pack -Unbranded**

A comprehensive pack of 30 construction safety signs to inform, direct and warn site employees and visitors of construction hazards and site protocols

Product Code: 01-2020-1

- » Signs printed on durable 6mm Correx
- » 1no 900 x 600 Site Entrance
- » 1no 300 x 400 First Aid Point
- » 1no 300 x 400 Fire Assembly Point
- » 1 no 300 x 400 Delivery Driver Report to Site Office
- » 1no 300 x 400 No Admittance for Unauthorised Personnel
- » 1no 400 x 300 Covid Site Safety
- » 2no 400 x 300 Warning Construction Site Keep Out
- » 1no 400 x 300 Caution Construction Traffic
- » 1no 400 x 300 Site Safety Starts Here
- » 1no 400 x 300 Approved PPE Must Be Worn
- » 2no 200 x 300 Hard Hats must be worn at all times

- » 2no 200 x 300 No Smoking
- » 2no 200 x 300 Site Speed Limit
- » 2no 200 x 300 Designated Smoking Area
- » 1no 300 x 125 Report All Accidents Immediately
- » 2no 300 x 95 CCTV in Operation
- » 2no 300 x 95 Work Safe Home Safe
- » 1no 95 x 289 Work Safe Home Safe
- » 1no 895 x 115 Site Contact
- » 1no 895 x 115 Don't Ignore It, Report It
- » 4no 300 x 200 Welfare signs -Toilets, Site Office, Canteen, Site Entrance