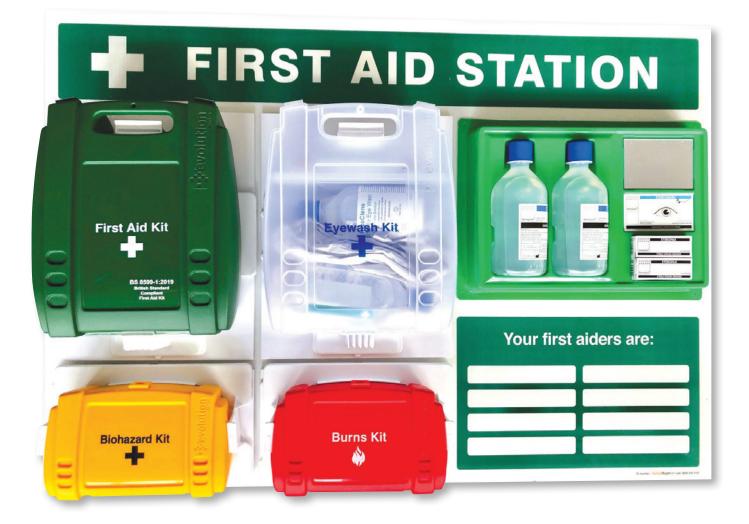

### **Fully Stocked First Aid Station**

Place alongside your site info boards or at accessible locations across your site

Product Code: M-58022-H

- » In stock and available for next day delivery
- » 975 x 680mm first aid point including fully stocked first aid items illustrated
- » Manufactured from tough and durable 6mm rigid correx plastic
- » Finished with a dry wipe laminate to enable you to update information from site to site
- » Simply check-out online at sales@safetybuyer.com