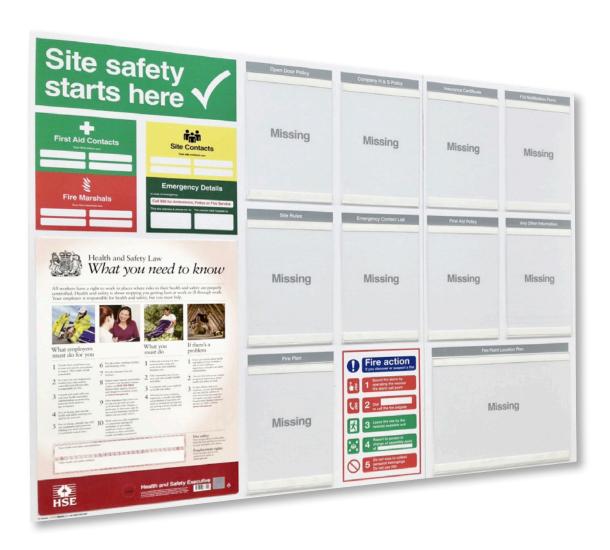

# Large internal H&S Notice Board (unbranded)

Set the 'right standards' for safety with our construction site safety boards

Product Code: M-58021

- » This is an 'off the shelf' unbranded version available for next day delivery when ordered before 4pm
- » Large notice board incorporating the Health & Safety Law Poster and 9 x A4 and 1 xA3 acrylic document holders to display key information relating to site policies
- » Measures 1430mm x 1075mm
- » Manufactured from tough and durable 6mm Correx
- » Supplied hinged so folds in half for easy transportation and storage
- » All symbols conform to ISO 7010, where applicable
- » Ensure all employees and visitors are fully aware of site rules and procedures
- » Simply check-out online at <a href="mailto:sales@safetybuyer.com">sales@safetybuyer.com</a>