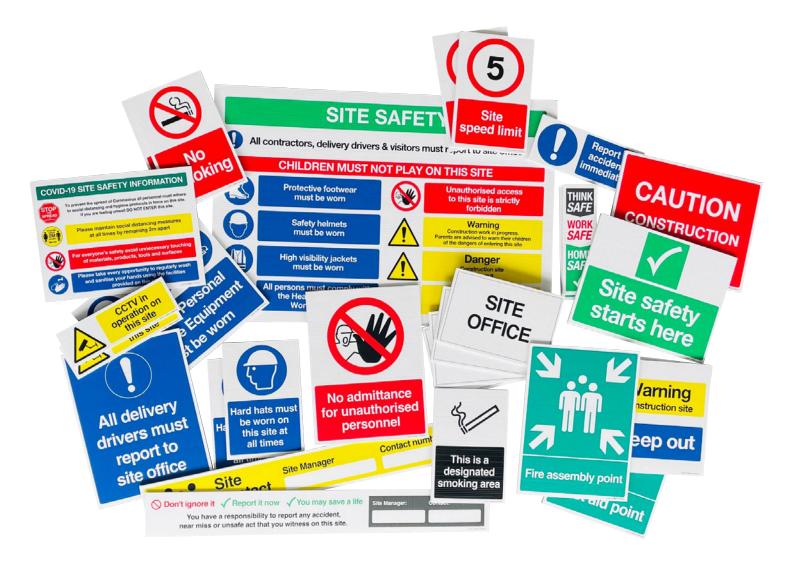

## **Construction Safety Signs Starter Pack - Unbranded**

A comprehensive pack of 30 construction safety signs to inform, direct and warn site employees and visitors of construction hazards and site protocols

Product Code: 01-2020-1

- » Signs printed on durable 6mm Correx
- » 1no 900 x 600 Site Entrance
- » 1no 300 x 400 First Aid Point
- » 1no 300 x 400 Fire Assembly Point
- » 1no 300 x 400 Delivery Driver Report to Site Office
- » 1no 300 x 400 No Admittance for Unauthorised Personnel
- » 1no 400 x 300 Covid Site Safety
- » 2no 400 x 300 Warning Construction Site Keep Out
- » 1no 400 x 300 Caution Construction Traffic
- » 1no 400 x 300 Site Safety Starts Here
- » 1no 400 x 300 Approved PPE Must Be Worn
- » 2no 200 x 300 Hard Hats must be worn at all times

- » 2no 200 x 300 No Smoking
- » 2no 200 x 300 Site Speed Limit
- » 2no 200 x 300 Designated Smoking Area
- » 1no 300 x 125 Report All Accidents Immediately
- » 2no 300 x 95 CCTV in Operation
- » 2no 300 x 95 Work Safe Home Safe
- » 1no 95 x 289 Work Safe Home Safe
- » 1no 895 x 115 Site Contact
- » 1no 895 x 115 Don't Ignore It, Report It
- » 4no 300 x 200 Welfare signs -Toilets, Site Office, Canteen, Site Entrance