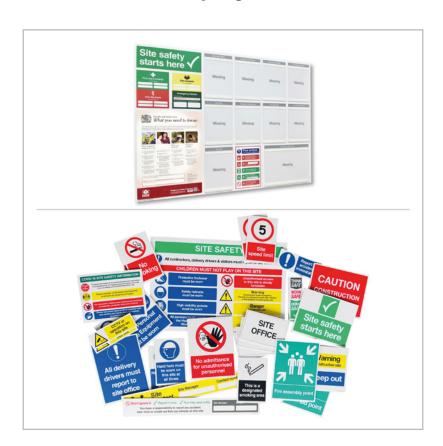

#### Look at what you get in Bundle 1

Simply order 'Site Bundle 1' online and we'll prioritise your order for immediate despatch - or call us on 0800 043 0161 to discuss your requirements with one of our team.

## **Construction Safety Signs Starter Pack - Unbranded**

A comprehensive pack of 30 construction safety signs to inform, direct and warn site employees and visitors of construction hazards and site protocols

Product Code: 01-2020-1

- » Signs printed on durable 6mm Correx
- » 1no 900 x 600 Site Entrance
- » 1no 300 x 400 First Aid Point
- » 1no 300 x 400 Fire Assembly Point
- » 1no 300 x 400 Delivery Driver Report to Site Office
- » 1no 300 x 400 No Admittance for Unauthorised Personnel
- » 1no 400 x 300 Covid Site Safety
- » 2no 400 x 300 Warning Construction Site Keep Out
- » 1no 400 x 300 Caution Construction Traffic
- » 1no 400 x 300 Site Safety Starts Here
- » 1no 400 x 300 Approved PPE Must Be Worn
- » 2no 200 x 300 Hard Hats must be worn at all times

- » 2no 200 x 300 No Smoking
- » 2no 200 x 300 Site Speed Limit
- » 2no 200 x 300 Designated Smoking Area
- » 1no 300 x 125 Report All Accidents Immediately
- » 2no 300 x 95 CCTV in Operation
- » 2no 300 x 95 Work Safe Home Safe
- » 1no 95 x 289 Work Safe Home Safe
- » 1no 895 x 115 Site Contact
- » 1no 895 x 115 Don't Ignore It, Report It
- » 4no 300 x 200 Welfare signs -Toilets, Site Office, Canteen, Site Entrance